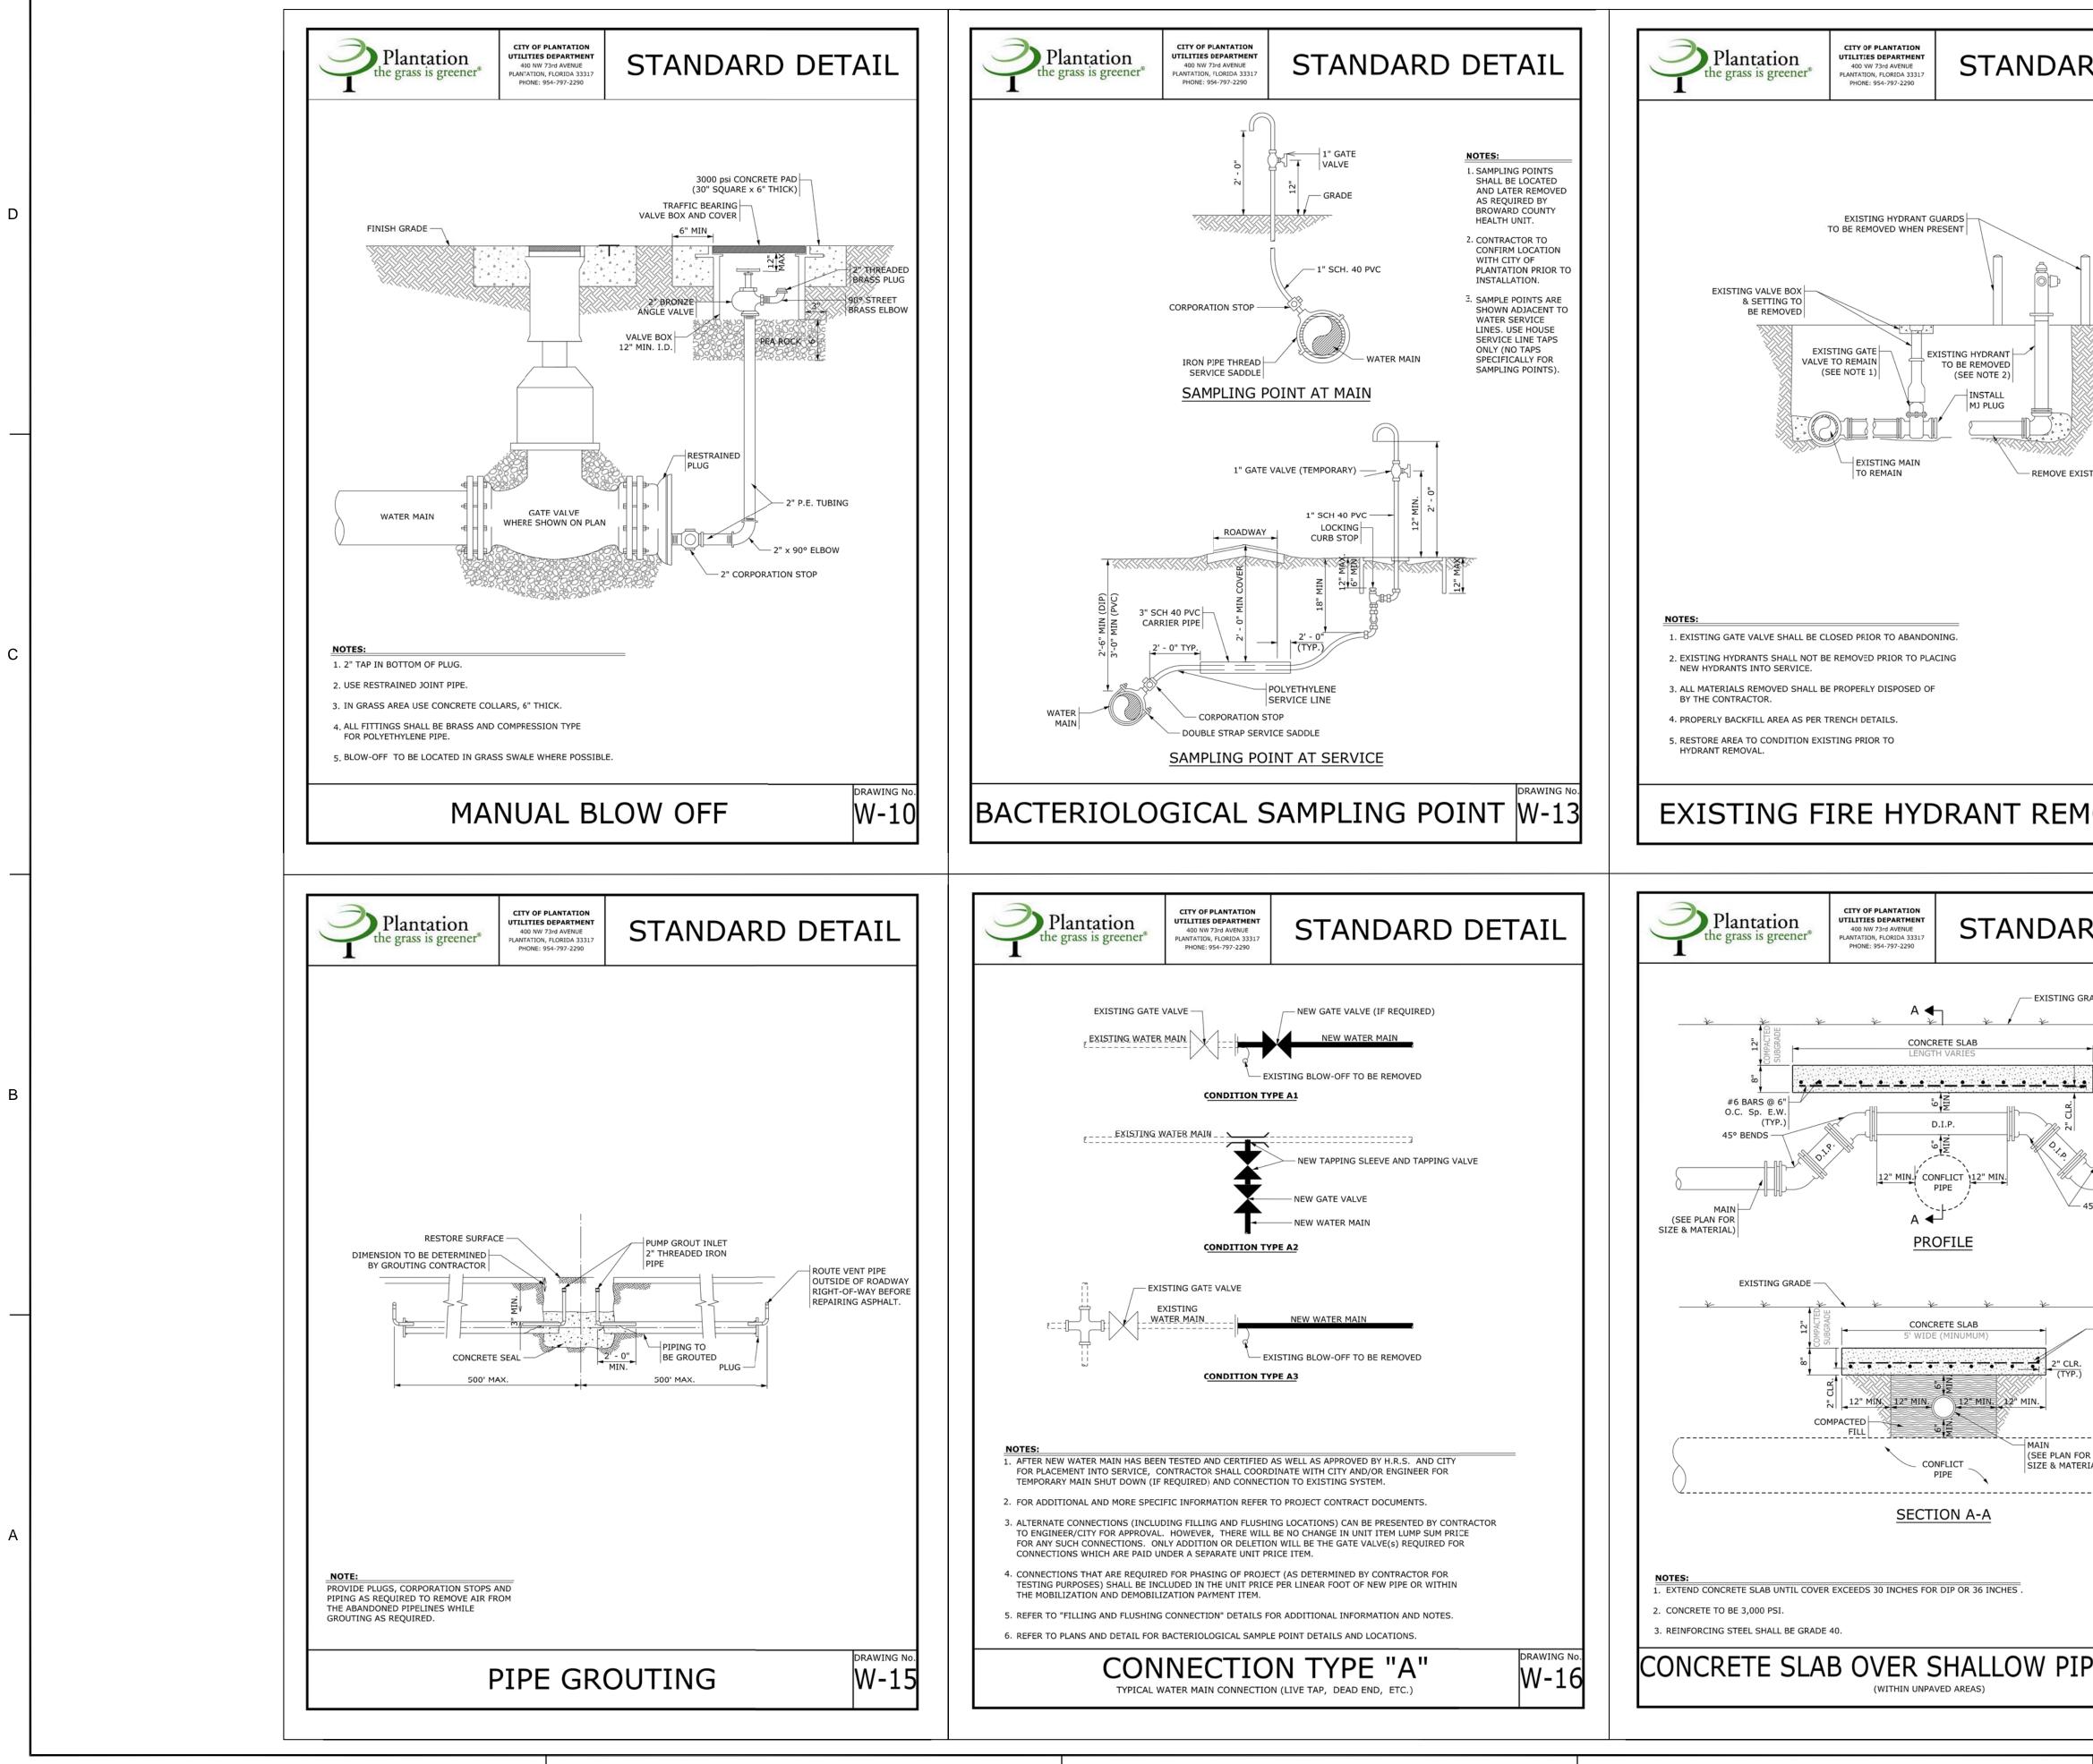

RESTORATION OF ROADWAY (

| D DETAIL                                                                                                           |       |                                                                                                                                                       | TH                                   |
|--------------------------------------------------------------------------------------------------------------------|-------|-------------------------------------------------------------------------------------------------------------------------------------------------------|--------------------------------------|
|                                                                                                                    | Pc    | 301 East Atlantic Bou<br>Impano Beach, Florida 3                                                                                                      |                                      |
| MIN.                                                                                                               |       | 2160 NW 82 <sup>nd</sup> Ave<br>Doral, Florida 331                                                                                                    |                                      |
| EXISTING<br>ROCK<br>BASE                                                                                           |       | PH: (954) 788-34                                                                                                                                      | .00                                  |
|                                                                                                                    |       | Florida Certificat<br>Authorization # -                                                                                                               |                                      |
|                                                                                                                    | BID / | CONTRACT NO. :                                                                                                                                        |                                      |
|                                                                                                                    | REV   | /ISIONS                                                                                                                                               |                                      |
|                                                                                                                    | NO.   | DESCRIPTION                                                                                                                                           | DATE                                 |
| 1.5'                                                                                                               |       |                                                                                                                                                       |                                      |
| AT AND PLACE ASPHALT PATCH                                                                                         |       |                                                                                                                                                       |                                      |
| RED AND TESTED PRIOR TO THE                                                                                        |       | PRELIMINARY P                                                                                                                                         | PLAN                                 |
| NSTALLED FACILITY.<br>RAIGHT LINES PARALLEL TO OR<br>D IN 2 LIFTS, A MINIMUM OF 1"<br>OF SP-9.5 PAVEMENT INSTALLED |       | NOT FOR CONSTR<br>RESPONSIBILITY FOR THE USE<br>PLANS PRIOR TO OBTAINING<br>ROM ALL AGENCIES HAVING JU<br>OVER THE PROJECT WILL FAI<br>UPON THE USER. | E OF THESE<br>PERMITS<br>URISDICTION |
| DRAWING No.                                                                                                        |       |                                                                                                                                                       |                                      |
| TION M-3                                                                                                           |       |                                                                                                                                                       |                                      |
| D DETAIL                                                                                                           |       | ΡΙΧ                                                                                                                                                   | L                                    |
|                                                                                                                    | P     | 4400 NW 8th<br>PLANTATION, FL                                                                                                                         |                                      |
| REPLACEMENT BASE<br>(NEW MATERIAL)                                                                                 | SCA   |                                                                                                                                                       | AS NOTED                             |
| T z×                                                                                                               |       |                                                                                                                                                       | MBER, 2017                           |
| 8" "21"<br>8" MIN<br>18" MAX"                                                                                      | DR/   | AWN BY:                                                                                                                                               | FA                                   |
|                                                                                                                    |       | SIGNED BY:<br>ECKED BY:                                                                                                                               | SB                                   |
|                                                                                                                    |       |                                                                                                                                                       | JT                                   |
| MT 00-<br>1                                                                                                        |       | *                                                                                                                                                     | *                                    |
|                                                                                                                    | _     | JAMES A. THIELE, P.E<br>FLORIDA REG. NO. 33<br>(FOR THE FIRM)                                                                                         | <u>=.</u><br>256                     |
| ED AND TESTED PRIOR TO THE                                                                                         | SH    | EET TITLE                                                                                                                                             |                                      |
| STALLED FACILITY.<br>AIGHT LINES PARALLEL TO OR<br>IN 2 LIFTS, A MINIMUM OF 1"<br>F SP-9.5 PAVEMENT INSTALLED      |       | WATER & SE<br>DETAILS                                                                                                                                 |                                      |
|                                                                                                                    | SHI   | EET NUMBER<br>CU-501                                                                                                                                  |                                      |
| CUT<br>ATION <sup>DRAWING NO.</sup>                                                                                |       | CITY COMMISSION SL                                                                                                                                    | IBMITTAL                             |
|                                                                                                                    |       | PROJECT NO. 08808                                                                                                                                     | 3.01                                 |