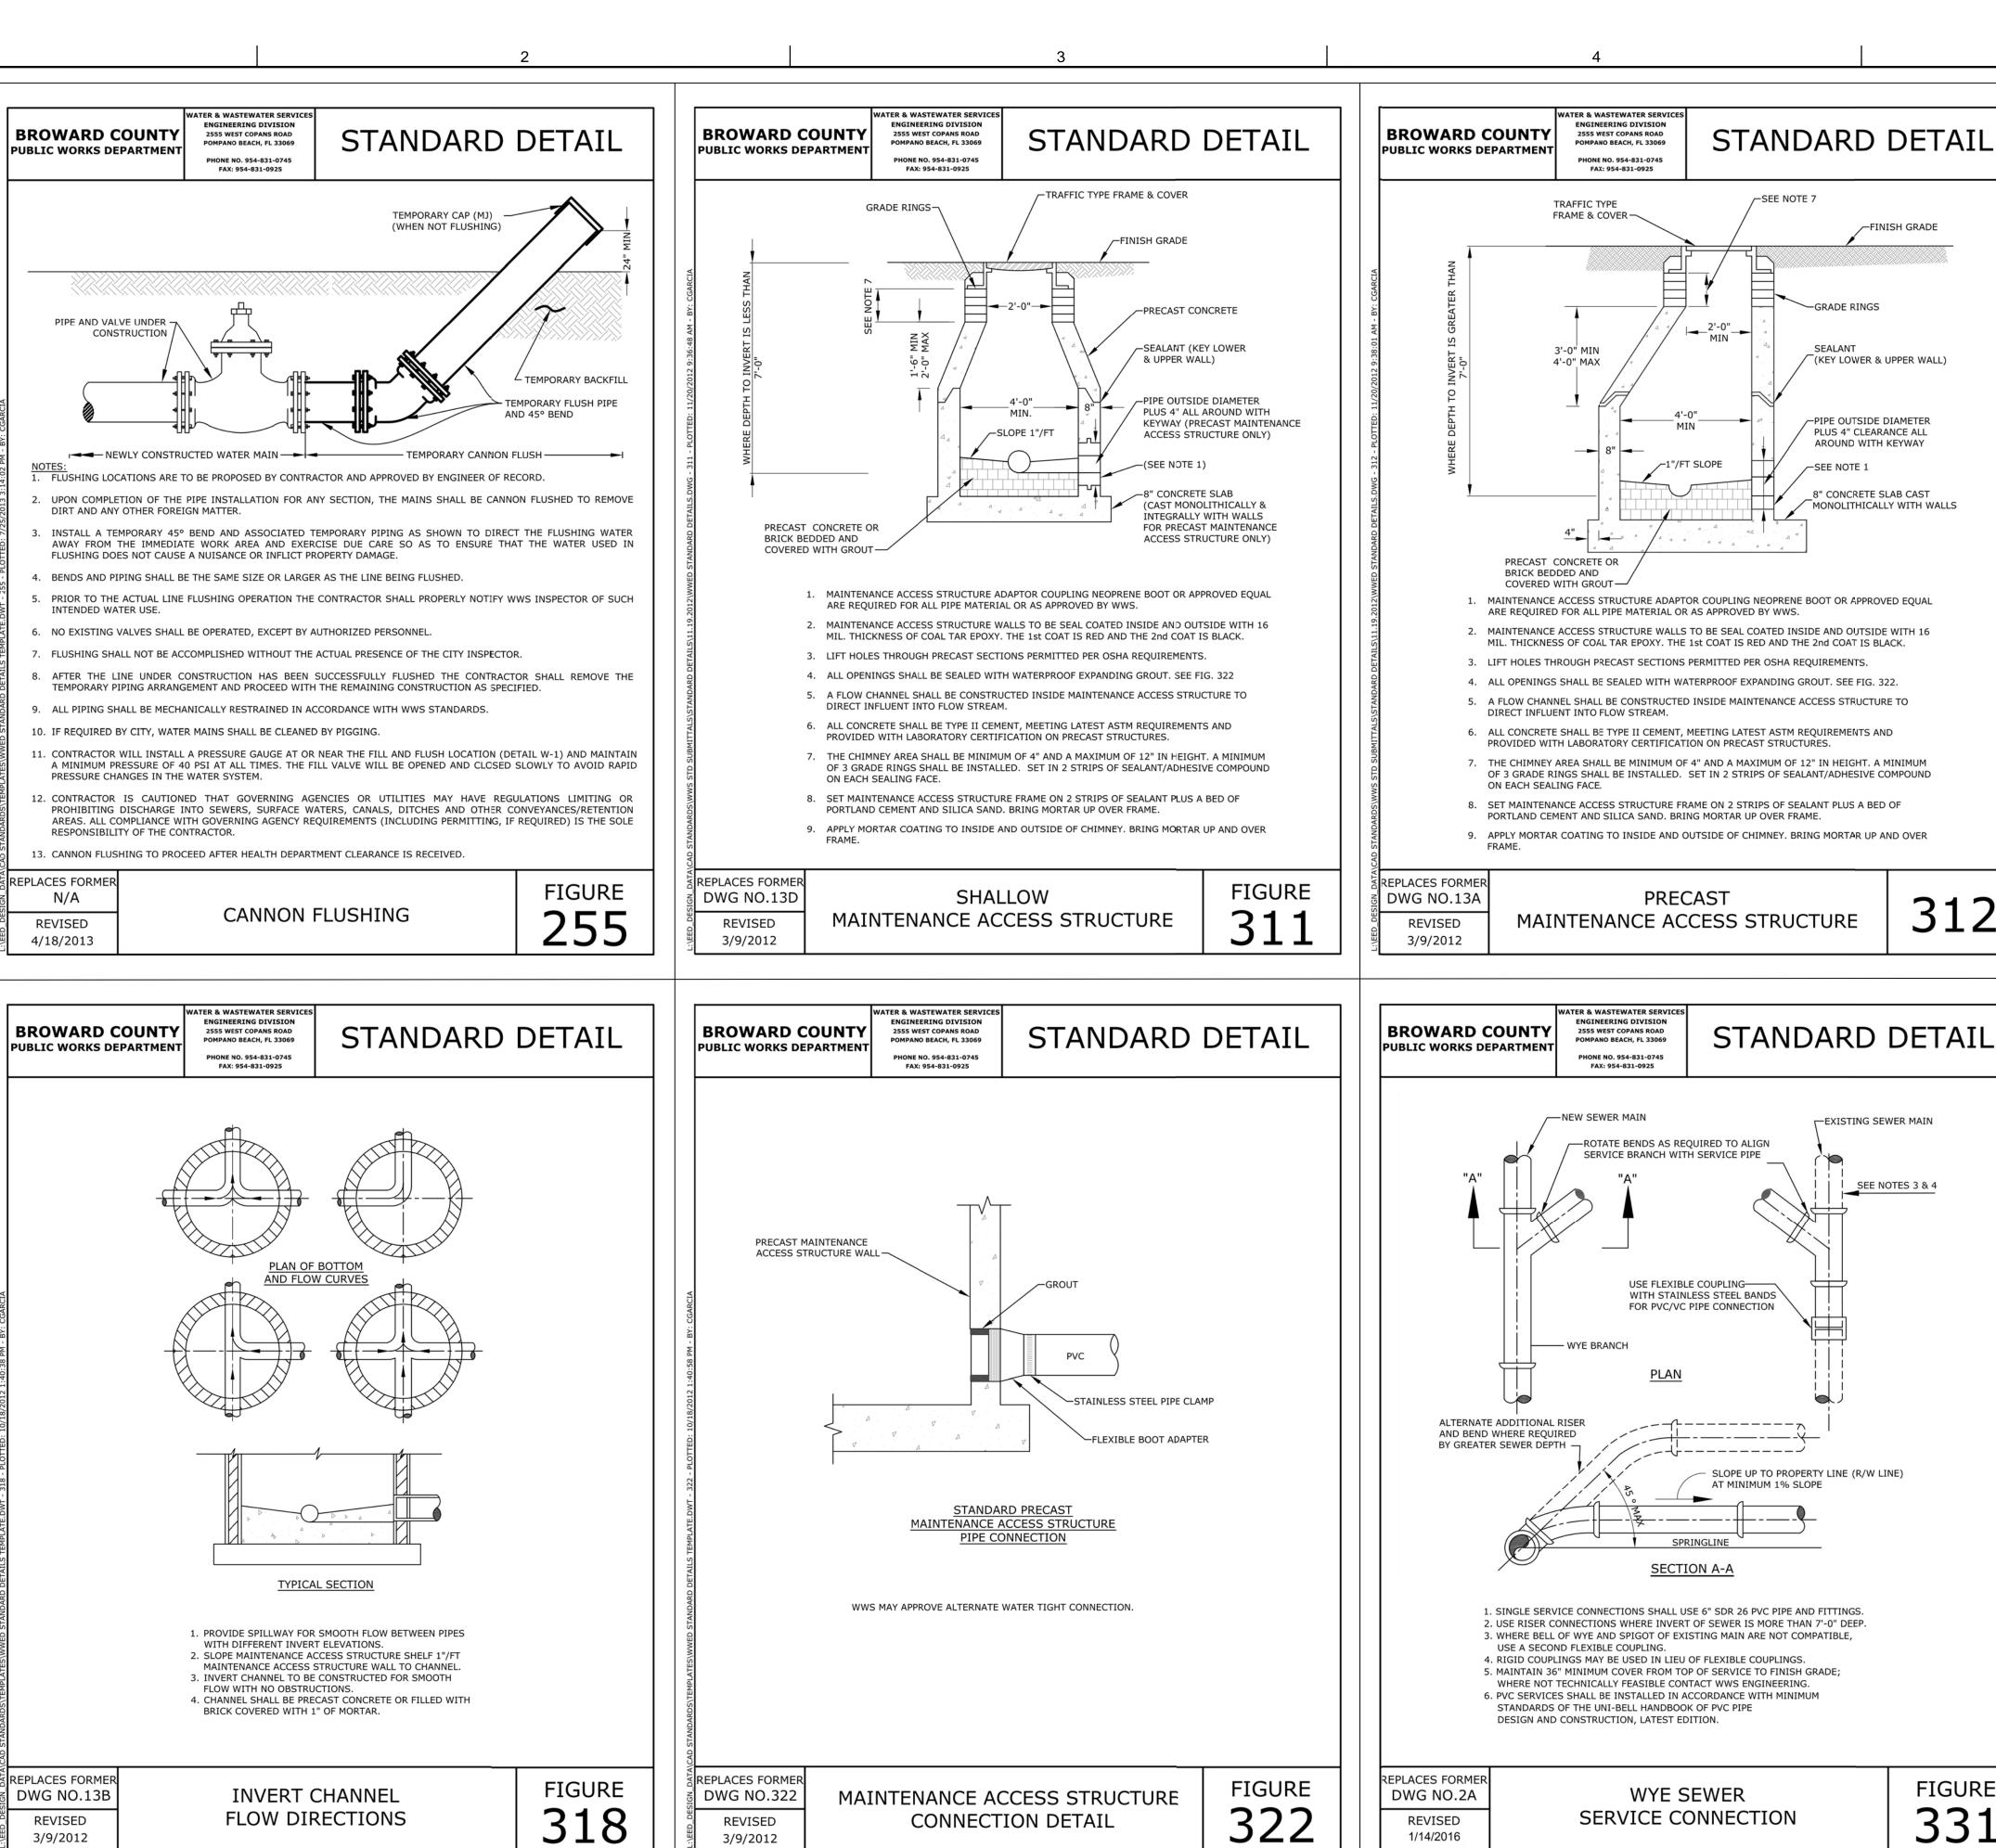

RESTORATION OF ROADWAY (

| D DETAIL                                                                                                           |       |                                                                                                                                                       | TH                                   |
|--------------------------------------------------------------------------------------------------------------------|-------|-------------------------------------------------------------------------------------------------------------------------------------------------------|--------------------------------------|
|                                                                                                                    | Pc    | 301 East Atlantic Bou<br>Impano Beach, Florida 3                                                                                                      |                                      |
| MIN.                                                                                                               |       | 2160 NW 82 <sup>nd</sup> Ave<br>Doral, Florida 331                                                                                                    |                                      |
| EXISTING<br>ROCK<br>BASE                                                                                           |       | PH: (954) 788-34                                                                                                                                      | .00                                  |
|                                                                                                                    |       | Florida Certificat<br>Authorization # -                                                                                                               |                                      |
|                                                                                                                    | BID / | CONTRACT NO. :                                                                                                                                        |                                      |
|                                                                                                                    | REV   | /ISIONS                                                                                                                                               |                                      |
|                                                                                                                    | NO.   | DESCRIPTION                                                                                                                                           | DATE                                 |
| 1.5'                                                                                                               |       |                                                                                                                                                       |                                      |
| AT AND PLACE ASPHALT PATCH                                                                                         |       |                                                                                                                                                       |                                      |
| RED AND TESTED PRIOR TO THE                                                                                        |       | PRELIMINARY P                                                                                                                                         | PLAN                                 |
| NSTALLED FACILITY.<br>RAIGHT LINES PARALLEL TO OR<br>D IN 2 LIFTS, A MINIMUM OF 1"<br>OF SP-9.5 PAVEMENT INSTALLED |       | NOT FOR CONSTR<br>RESPONSIBILITY FOR THE USE<br>PLANS PRIOR TO OBTAINING<br>ROM ALL AGENCIES HAVING JU<br>OVER THE PROJECT WILL FAI<br>UPON THE USER. | E OF THESE<br>PERMITS<br>URISDICTION |
| DRAWING No.                                                                                                        |       |                                                                                                                                                       |                                      |
| TION M-3                                                                                                           |       |                                                                                                                                                       |                                      |
| D DETAIL                                                                                                           |       | ΡΙΧ                                                                                                                                                   | L                                    |
|                                                                                                                    | P     | 4400 NW 8th<br>PLANTATION, FL                                                                                                                         |                                      |
| REPLACEMENT BASE<br>(NEW MATERIAL)                                                                                 | SCA   |                                                                                                                                                       | AS NOTED                             |
| T z×                                                                                                               |       |                                                                                                                                                       | MBER, 2017                           |
| 8" "21"<br>8" MIN<br>18" MAX"                                                                                      | DR/   | AWN BY:                                                                                                                                               | FA                                   |
|                                                                                                                    |       | SIGNED BY:<br>ECKED BY:                                                                                                                               | SB                                   |
|                                                                                                                    |       |                                                                                                                                                       | JT                                   |
| MT 00-<br>1                                                                                                        |       | *                                                                                                                                                     | *                                    |
|                                                                                                                    | _     | JAMES A. THIELE, P.E<br>FLORIDA REG. NO. 33<br>(FOR THE FIRM)                                                                                         | <u>=.</u><br>256                     |
| ED AND TESTED PRIOR TO THE                                                                                         | SH    | EET TITLE                                                                                                                                             |                                      |
| STALLED FACILITY.<br>AIGHT LINES PARALLEL TO OR<br>IN 2 LIFTS, A MINIMUM OF 1"<br>F SP-9.5 PAVEMENT INSTALLED      |       | WATER & SE<br>DETAILS                                                                                                                                 |                                      |
|                                                                                                                    | SHI   | EET NUMBER<br>CU-501                                                                                                                                  |                                      |
| CUT<br>ATION <sup>DRAWING NO.</sup>                                                                                |       | CITY COMMISSION SL                                                                                                                                    | IBMITTAL                             |
|                                                                                                                    |       | PROJECT NO. 08808                                                                                                                                     | 3.01                                 |