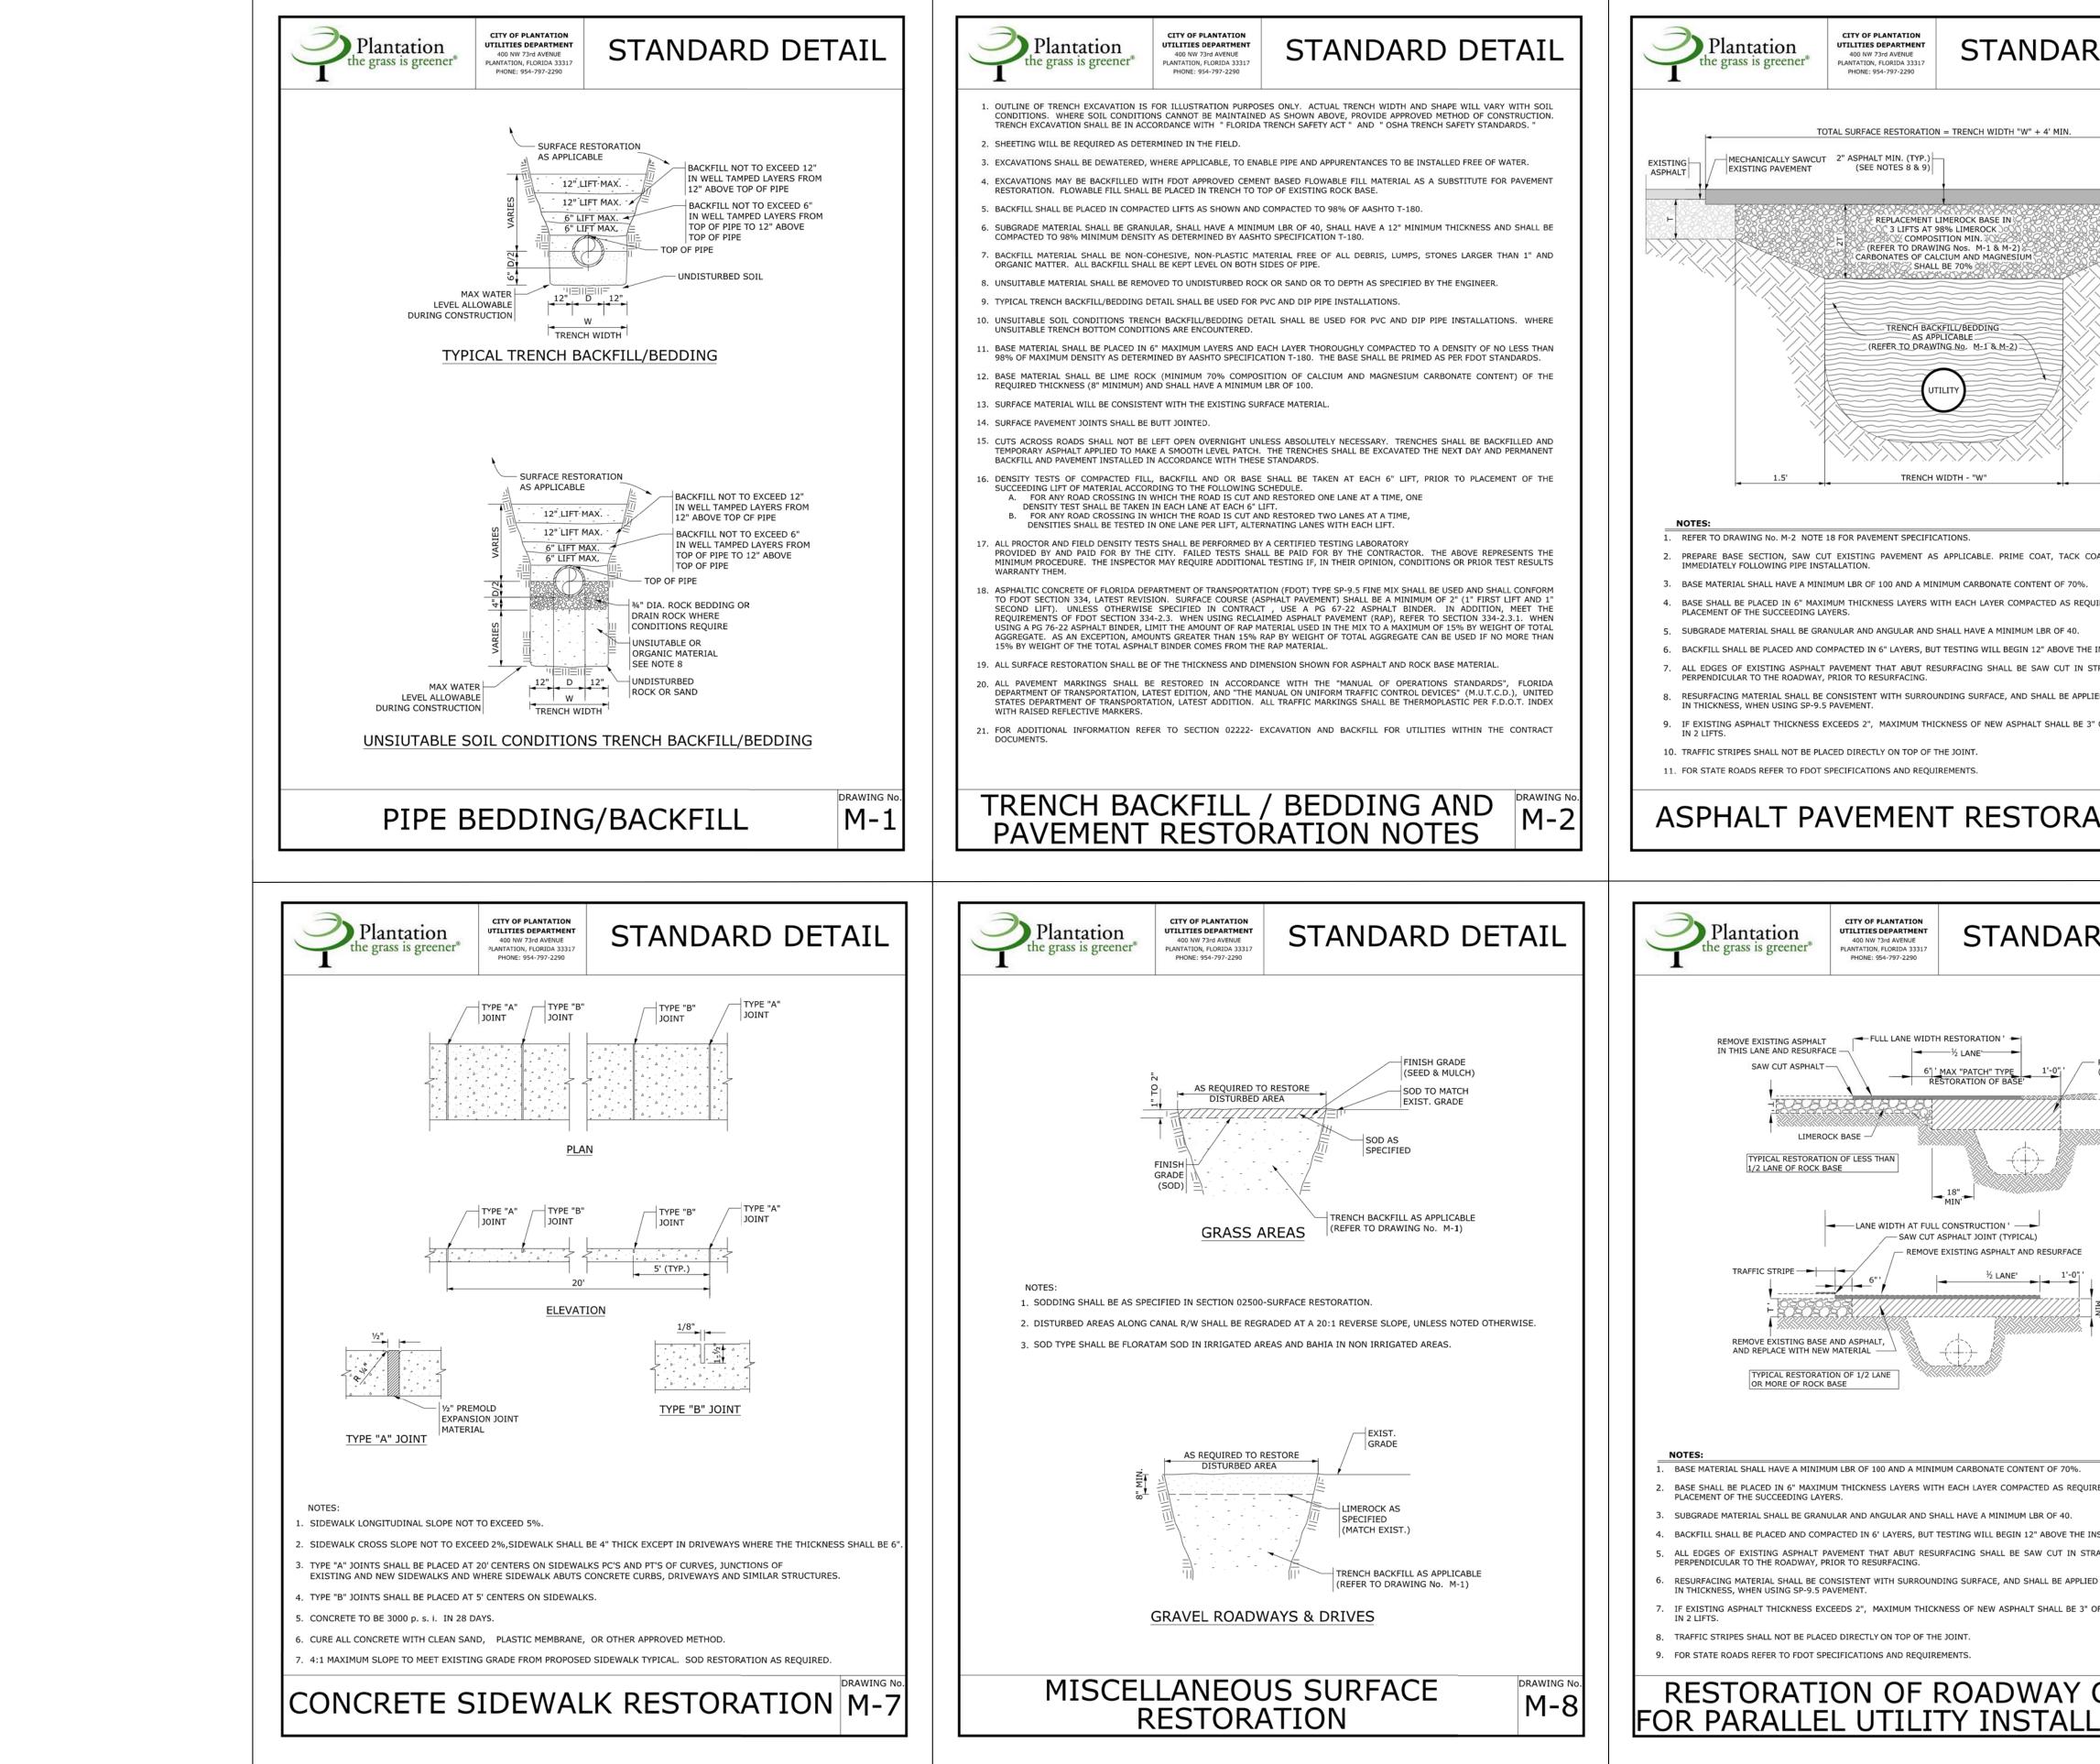

RESTORATION OF ROADWAY (

| D DETAIL                                                                                                           |       |                                                                                                                                                       | TH                                   |
|--------------------------------------------------------------------------------------------------------------------|-------|-------------------------------------------------------------------------------------------------------------------------------------------------------|--------------------------------------|
|                                                                                                                    | Pc    | 301 East Atlantic Bou<br>Impano Beach, Florida 3                                                                                                      |                                      |
| MIN.                                                                                                               |       | 2160 NW 82 <sup>nd</sup> Ave<br>Doral, Florida 331                                                                                                    |                                      |
| EXISTING<br>ROCK<br>BASE                                                                                           |       | PH: (954) 788-34                                                                                                                                      | .00                                  |
|                                                                                                                    |       | Florida Certificat<br>Authorization # -                                                                                                               |                                      |
|                                                                                                                    | BID / | CONTRACT NO. :                                                                                                                                        |                                      |
|                                                                                                                    | REV   | /ISIONS                                                                                                                                               |                                      |
|                                                                                                                    | NO.   | DESCRIPTION                                                                                                                                           | DATE                                 |
| 1.5'                                                                                                               |       |                                                                                                                                                       |                                      |
| AT AND PLACE ASPHALT PATCH                                                                                         |       |                                                                                                                                                       |                                      |
| RED AND TESTED PRIOR TO THE                                                                                        |       | PRELIMINARY P                                                                                                                                         | PLAN                                 |
| NSTALLED FACILITY.<br>RAIGHT LINES PARALLEL TO OR<br>D IN 2 LIFTS, A MINIMUM OF 1"<br>OF SP-9.5 PAVEMENT INSTALLED |       | NOT FOR CONSTR<br>RESPONSIBILITY FOR THE USE<br>PLANS PRIOR TO OBTAINING<br>ROM ALL AGENCIES HAVING JU<br>OVER THE PROJECT WILL FAI<br>UPON THE USER. | E OF THESE<br>PERMITS<br>URISDICTION |
| DRAWING No.                                                                                                        |       |                                                                                                                                                       |                                      |
| TION M-3                                                                                                           |       |                                                                                                                                                       |                                      |
| D DETAIL                                                                                                           |       | ΡΙΧ                                                                                                                                                   | L                                    |
|                                                                                                                    | P     | 4400 NW 8th<br>PLANTATION, FL                                                                                                                         |                                      |
| REPLACEMENT BASE<br>(NEW MATERIAL)                                                                                 | SCA   |                                                                                                                                                       | AS NOTED                             |
| T z×                                                                                                               |       |                                                                                                                                                       | MBER, 2017                           |
| 8" "21"<br>8" MIN<br>18" MAX"                                                                                      | DR/   | AWN BY:                                                                                                                                               | FA                                   |
|                                                                                                                    |       | SIGNED BY:<br>ECKED BY:                                                                                                                               | SB                                   |
|                                                                                                                    |       |                                                                                                                                                       | JT                                   |
| MT 00-<br>1                                                                                                        |       | *                                                                                                                                                     | *                                    |
|                                                                                                                    | _     | JAMES A. THIELE, P.E<br>FLORIDA REG. NO. 33<br>(FOR THE FIRM)                                                                                         | <u>=.</u><br>256                     |
| ED AND TESTED PRIOR TO THE                                                                                         | SH    | EET TITLE                                                                                                                                             |                                      |
| STALLED FACILITY.<br>AIGHT LINES PARALLEL TO OR<br>IN 2 LIFTS, A MINIMUM OF 1"<br>F SP-9.5 PAVEMENT INSTALLED      |       | WATER & SE<br>DETAILS                                                                                                                                 |                                      |
|                                                                                                                    | SHI   | EET NUMBER<br>CU-501                                                                                                                                  |                                      |
| CUT<br>ATION <sup>DRAWING NO.</sup>                                                                                |       | CITY COMMISSION SL                                                                                                                                    | IBMITTAL                             |
|                                                                                                                    |       | PROJECT NO. 08808                                                                                                                                     | 3.01                                 |