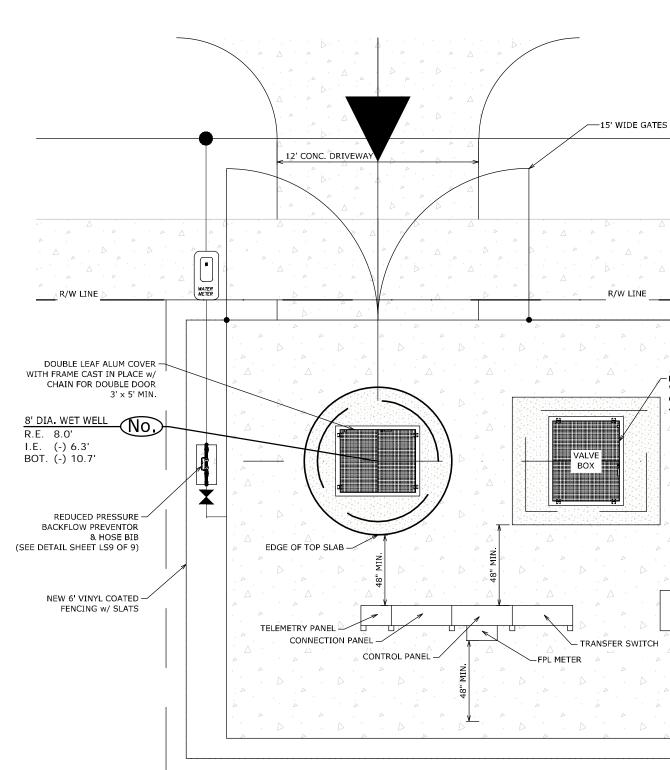

RESTORATION OF ROADWAY (

| D DETAIL                                                                                                           |       |                                                                                                                                                       | TH                                   |
|--------------------------------------------------------------------------------------------------------------------|-------|-------------------------------------------------------------------------------------------------------------------------------------------------------|--------------------------------------|
|                                                                                                                    | Pc    | 301 East Atlantic Bou<br>Impano Beach, Florida 3                                                                                                      |                                      |
| MIN.                                                                                                               |       | 2160 NW 82 <sup>nd</sup> Ave<br>Doral, Florida 331                                                                                                    |                                      |
| EXISTING<br>ROCK<br>BASE                                                                                           |       | PH: (954) 788-34                                                                                                                                      | .00                                  |
|                                                                                                                    |       | Florida Certificat<br>Authorization # -                                                                                                               |                                      |
|                                                                                                                    | BID / | CONTRACT NO. :                                                                                                                                        |                                      |
|                                                                                                                    | REV   | /ISIONS                                                                                                                                               |                                      |
|                                                                                                                    | NO.   | DESCRIPTION                                                                                                                                           | DATE                                 |
| 1.5'                                                                                                               |       |                                                                                                                                                       |                                      |
| AT AND PLACE ASPHALT PATCH                                                                                         |       |                                                                                                                                                       |                                      |
| RED AND TESTED PRIOR TO THE                                                                                        |       | PRELIMINARY P                                                                                                                                         | PLAN                                 |
| NSTALLED FACILITY.<br>RAIGHT LINES PARALLEL TO OR<br>D IN 2 LIFTS, A MINIMUM OF 1"<br>OF SP-9.5 PAVEMENT INSTALLED |       | NOT FOR CONSTR<br>RESPONSIBILITY FOR THE USE<br>PLANS PRIOR TO OBTAINING<br>ROM ALL AGENCIES HAVING JU<br>OVER THE PROJECT WILL FAI<br>UPON THE USER. | E OF THESE<br>PERMITS<br>URISDICTION |
| DRAWING No.                                                                                                        |       |                                                                                                                                                       |                                      |
| TION M-3                                                                                                           |       |                                                                                                                                                       |                                      |
| D DETAIL                                                                                                           |       | ΡΙΧ                                                                                                                                                   | L                                    |
|                                                                                                                    | P     | 4400 NW 8th<br>PLANTATION, FL                                                                                                                         |                                      |
| REPLACEMENT BASE<br>(NEW MATERIAL)                                                                                 | SCA   |                                                                                                                                                       | AS NOTED                             |
| T z×                                                                                                               |       |                                                                                                                                                       | MBER, 2017                           |
| 8" "21"<br>8" MIN<br>18" MAX"                                                                                      | DR/   | AWN BY:                                                                                                                                               | FA                                   |
|                                                                                                                    |       | SIGNED BY:<br>ECKED BY:                                                                                                                               | SB                                   |
|                                                                                                                    |       |                                                                                                                                                       | JT                                   |
| MT 00-<br>1                                                                                                        |       | *                                                                                                                                                     | *                                    |
|                                                                                                                    | _     | JAMES A. THIELE, P.E<br>FLORIDA REG. NO. 33<br>(FOR THE FIRM)                                                                                         | <u>=.</u><br>256                     |
| ED AND TESTED PRIOR TO THE                                                                                         | SH    | EET TITLE                                                                                                                                             |                                      |
| STALLED FACILITY.<br>AIGHT LINES PARALLEL TO OR<br>IN 2 LIFTS, A MINIMUM OF 1"<br>F SP-9.5 PAVEMENT INSTALLED      |       | WATER & SE<br>DETAILS                                                                                                                                 |                                      |
|                                                                                                                    | SHI   | EET NUMBER<br>CU-501                                                                                                                                  |                                      |
| CUT<br>ATION <sup>DRAWING NO.</sup>                                                                                |       | CITY COMMISSION SL                                                                                                                                    | IBMITTAL                             |
|                                                                                                                    |       | PROJECT NO. 08808                                                                                                                                     | 3.01                                 |