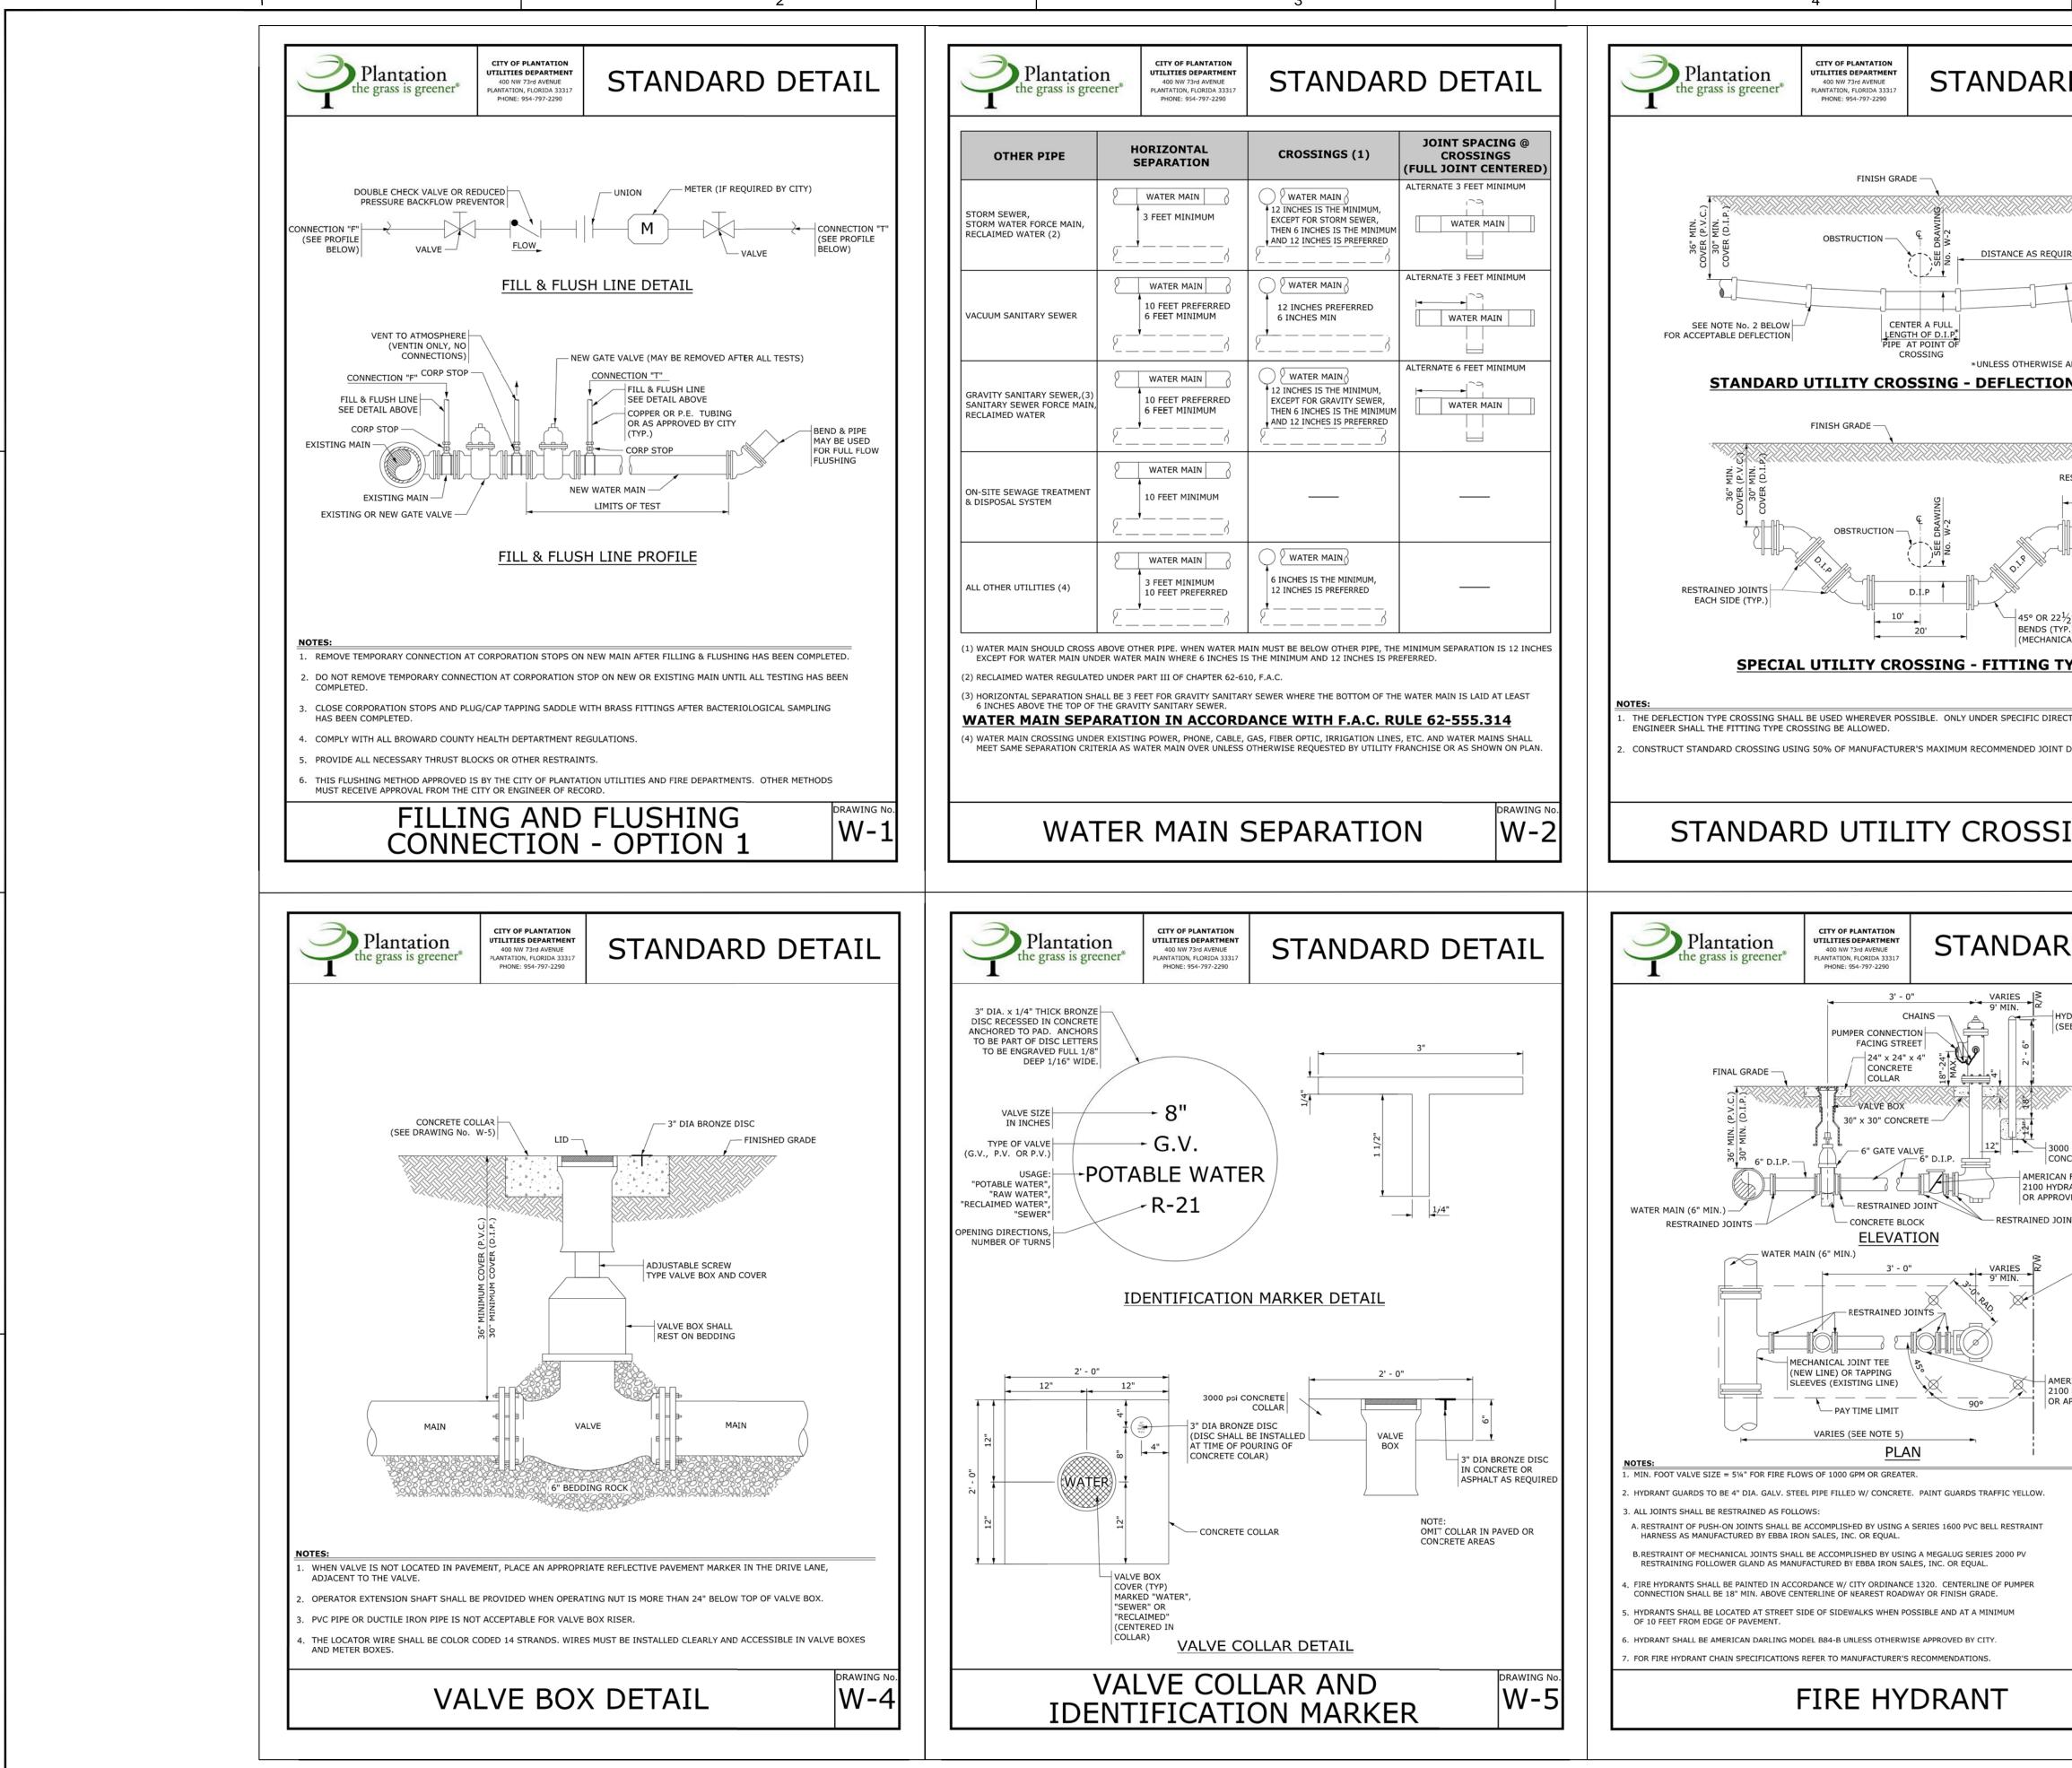

RESTORATION OF ROADWAY (

| D DETAIL                                                                                                           |       |                                                                                                                                                       | TH                                   |
|--------------------------------------------------------------------------------------------------------------------|-------|-------------------------------------------------------------------------------------------------------------------------------------------------------|--------------------------------------|
|                                                                                                                    | Pc    | 301 East Atlantic Bou<br>Impano Beach, Florida 3                                                                                                      |                                      |
| MIN.                                                                                                               |       | 2160 NW 82 <sup>nd</sup> Ave<br>Doral, Florida 331                                                                                                    |                                      |
| EXISTING<br>ROCK<br>BASE                                                                                           |       | PH: (954) 788-34                                                                                                                                      | .00                                  |
|                                                                                                                    |       | Florida Certificat<br>Authorization # -                                                                                                               |                                      |
|                                                                                                                    | BID / | CONTRACT NO. :                                                                                                                                        |                                      |
|                                                                                                                    | REV   | /ISIONS                                                                                                                                               |                                      |
|                                                                                                                    | NO.   | DESCRIPTION                                                                                                                                           | DATE                                 |
| 1.5'                                                                                                               |       |                                                                                                                                                       |                                      |
| AT AND PLACE ASPHALT PATCH                                                                                         |       |                                                                                                                                                       |                                      |
| RED AND TESTED PRIOR TO THE                                                                                        |       | PRELIMINARY P                                                                                                                                         | PLAN                                 |
| NSTALLED FACILITY.<br>RAIGHT LINES PARALLEL TO OR<br>D IN 2 LIFTS, A MINIMUM OF 1"<br>OF SP-9.5 PAVEMENT INSTALLED |       | NOT FOR CONSTR<br>RESPONSIBILITY FOR THE USE<br>PLANS PRIOR TO OBTAINING<br>ROM ALL AGENCIES HAVING JU<br>OVER THE PROJECT WILL FAI<br>UPON THE USER. | E OF THESE<br>PERMITS<br>URISDICTION |
| DRAWING No.                                                                                                        |       |                                                                                                                                                       |                                      |
| TION M-3                                                                                                           |       |                                                                                                                                                       |                                      |
| D DETAIL                                                                                                           |       | ΡΙΧ                                                                                                                                                   | L                                    |
|                                                                                                                    | P     | 4400 NW 8th<br>PLANTATION, FL                                                                                                                         |                                      |
| REPLACEMENT BASE<br>(NEW MATERIAL)                                                                                 | SCA   |                                                                                                                                                       | AS NOTED                             |
| T z×                                                                                                               |       |                                                                                                                                                       | MBER, 2017                           |
| 8" "21"<br>8" MIN<br>18" MAX"                                                                                      | DR/   | AWN BY:                                                                                                                                               | FA                                   |
|                                                                                                                    |       | SIGNED BY:<br>ECKED BY:                                                                                                                               | SB                                   |
|                                                                                                                    |       |                                                                                                                                                       | JT                                   |
| MT 00-<br>1                                                                                                        |       | *                                                                                                                                                     | *                                    |
|                                                                                                                    | _     | JAMES A. THIELE, P.E<br>FLORIDA REG. NO. 33<br>(FOR THE FIRM)                                                                                         | <u>=.</u><br>256                     |
| ED AND TESTED PRIOR TO THE                                                                                         | SH    | EET TITLE                                                                                                                                             |                                      |
| STALLED FACILITY.<br>AIGHT LINES PARALLEL TO OR<br>IN 2 LIFTS, A MINIMUM OF 1"<br>F SP-9.5 PAVEMENT INSTALLED      |       | WATER & SE<br>DETAILS                                                                                                                                 |                                      |
|                                                                                                                    | SHI   | EET NUMBER<br>CU-501                                                                                                                                  |                                      |
| CUT<br>ATION <sup>DRAWING NO.</sup>                                                                                |       | CITY COMMISSION SL                                                                                                                                    | IBMITTAL                             |
|                                                                                                                    |       | PROJECT NO. 08808                                                                                                                                     | 3.01                                 |