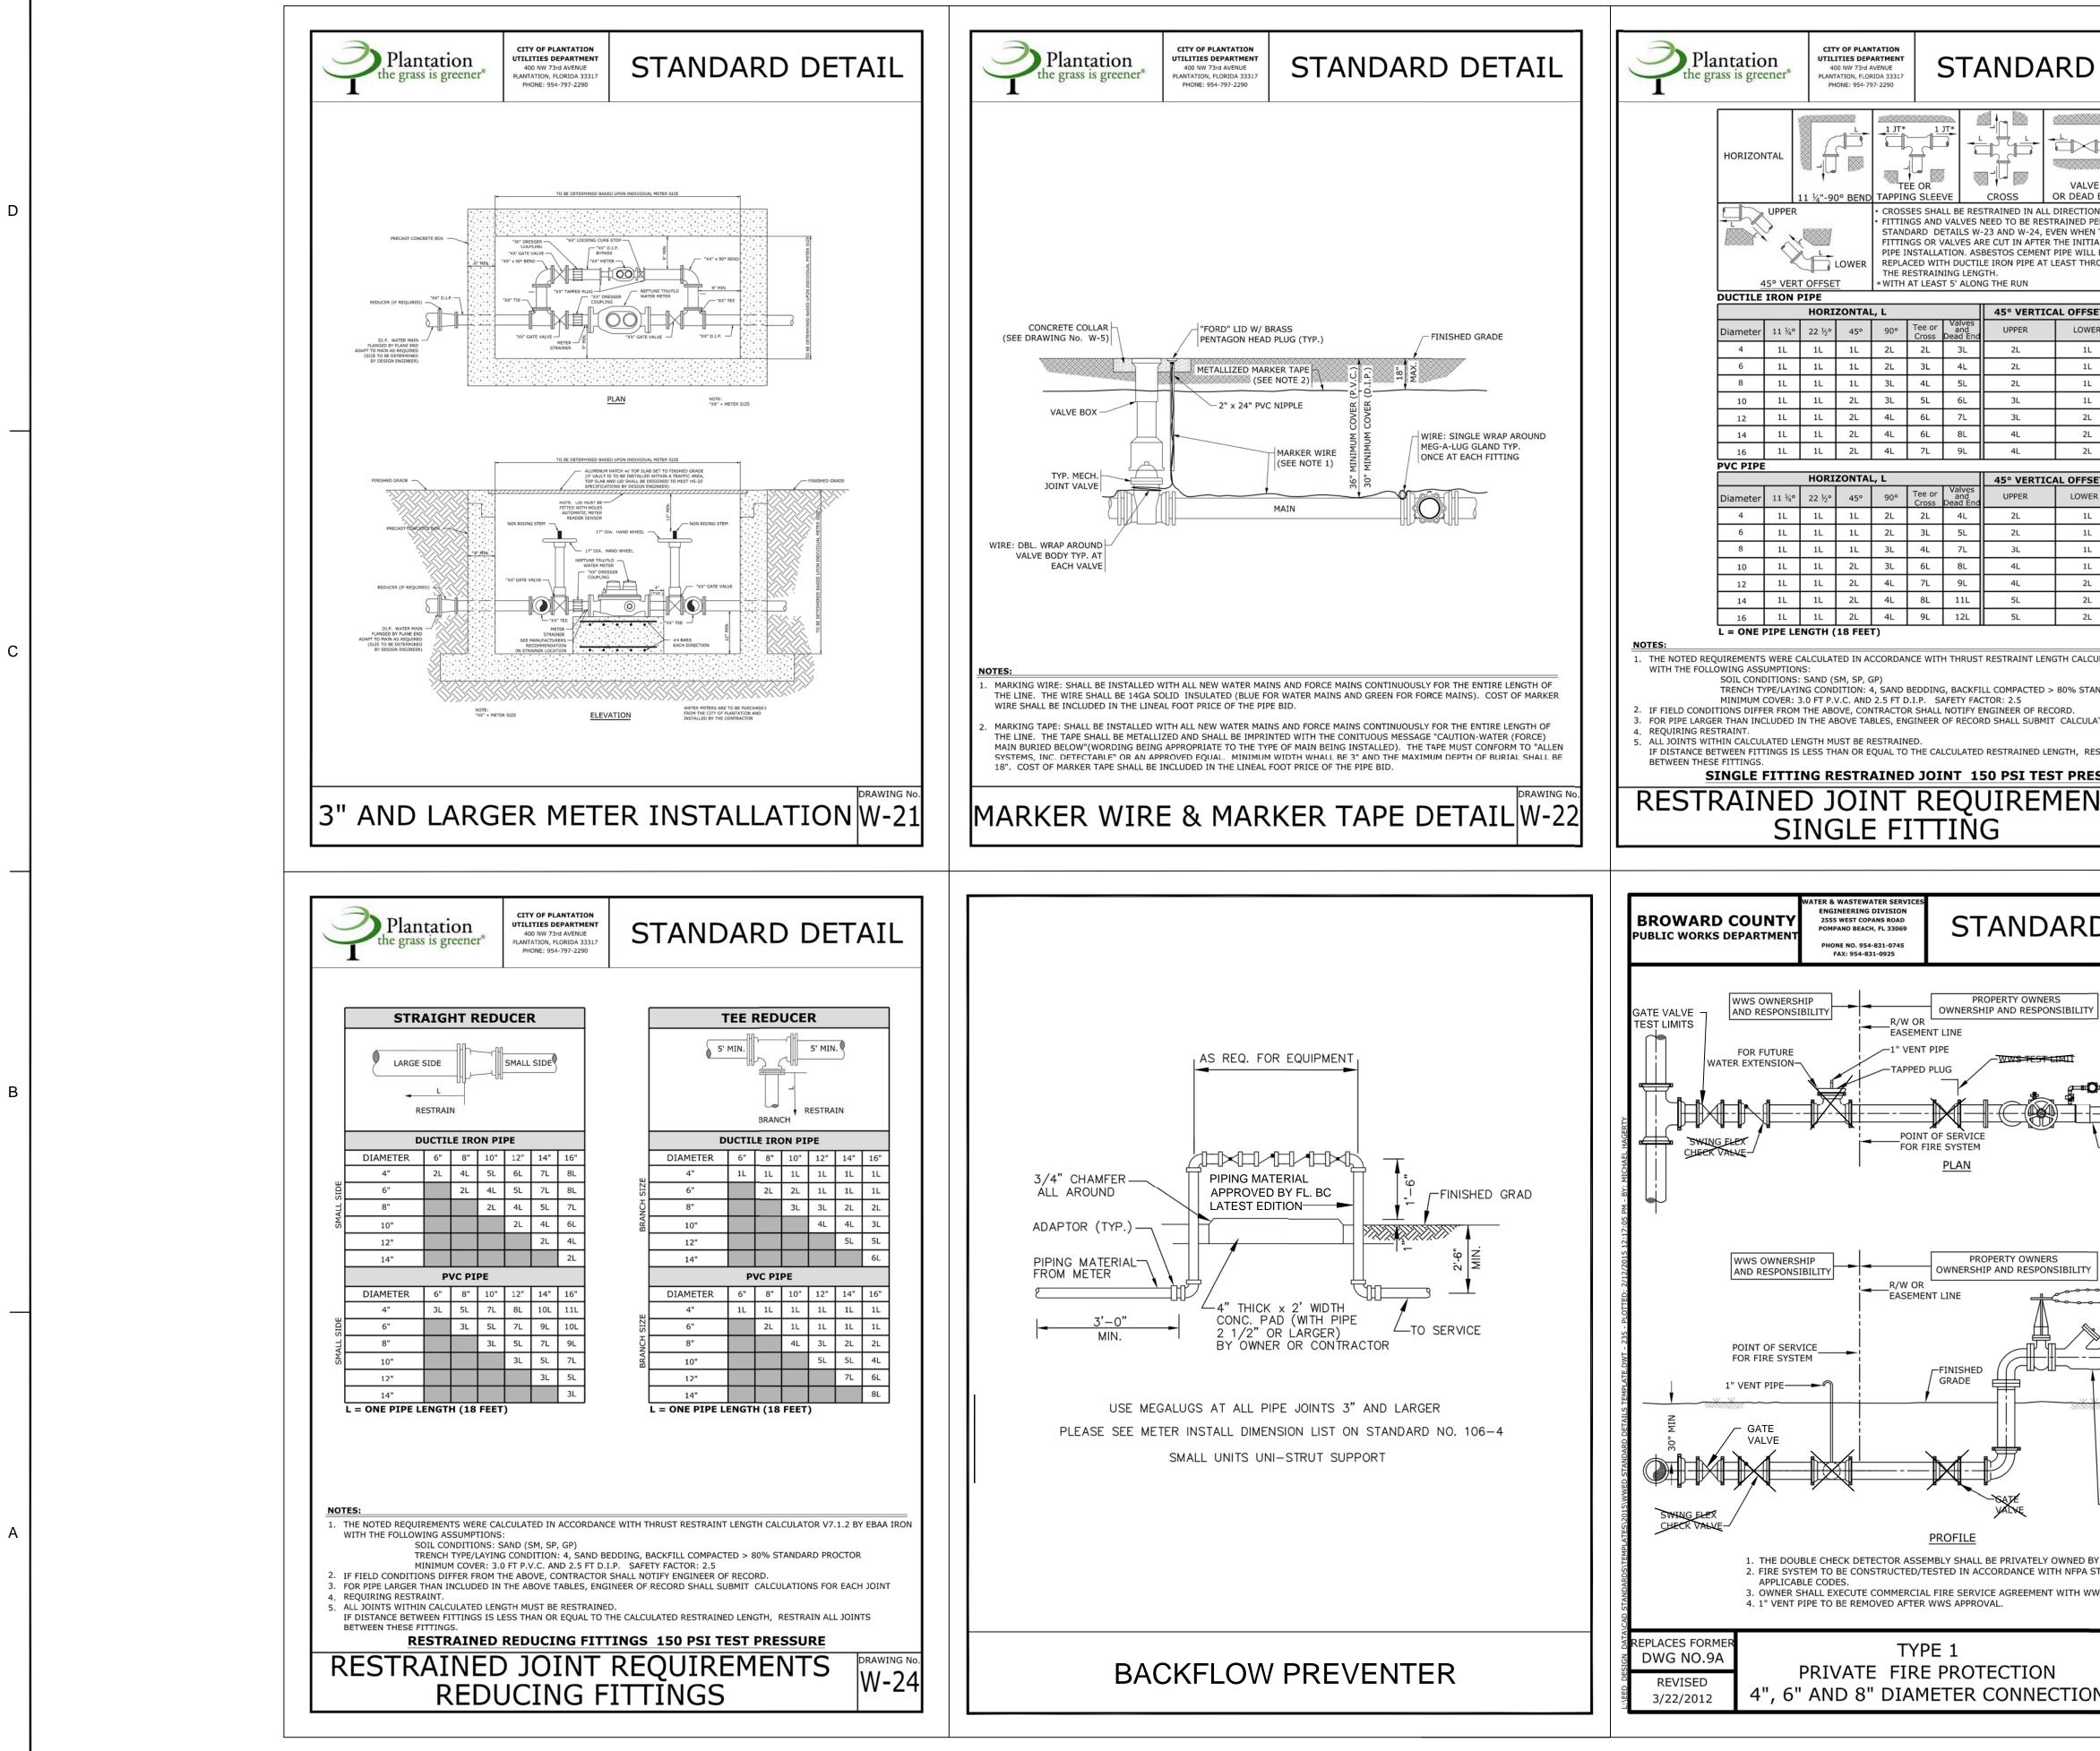

RESTORATION OF ROADWAY (

| D DETAIL                                                                                                           |       |                                                                                                                                                       | TH                                   |
|--------------------------------------------------------------------------------------------------------------------|-------|-------------------------------------------------------------------------------------------------------------------------------------------------------|--------------------------------------|
|                                                                                                                    | Pc    | 301 East Atlantic Bou<br>Impano Beach, Florida 3                                                                                                      |                                      |
| MIN.                                                                                                               |       | 2160 NW 82 <sup>nd</sup> Ave<br>Doral, Florida 331                                                                                                    |                                      |
| EXISTING<br>ROCK<br>BASE                                                                                           |       | PH: (954) 788-34                                                                                                                                      | .00                                  |
|                                                                                                                    |       | Florida Certificat<br>Authorization # -                                                                                                               |                                      |
|                                                                                                                    | BID / | CONTRACT NO. :                                                                                                                                        |                                      |
|                                                                                                                    | REV   | /ISIONS                                                                                                                                               |                                      |
|                                                                                                                    | NO.   | DESCRIPTION                                                                                                                                           | DATE                                 |
| 1.5'                                                                                                               |       |                                                                                                                                                       |                                      |
| AT AND PLACE ASPHALT PATCH                                                                                         |       |                                                                                                                                                       |                                      |
| RED AND TESTED PRIOR TO THE                                                                                        |       | PRELIMINARY P                                                                                                                                         | PLAN                                 |
| NSTALLED FACILITY.<br>RAIGHT LINES PARALLEL TO OR<br>D IN 2 LIFTS, A MINIMUM OF 1"<br>OF SP-9.5 PAVEMENT INSTALLED |       | NOT FOR CONSTR<br>RESPONSIBILITY FOR THE USE<br>PLANS PRIOR TO OBTAINING<br>ROM ALL AGENCIES HAVING JU<br>OVER THE PROJECT WILL FAI<br>UPON THE USER. | E OF THESE<br>PERMITS<br>URISDICTION |
| DRAWING No.                                                                                                        |       |                                                                                                                                                       |                                      |
| TION M-3                                                                                                           |       |                                                                                                                                                       |                                      |
| D DETAIL                                                                                                           |       | ΡΙΧ                                                                                                                                                   | L                                    |
|                                                                                                                    | P     | 4400 NW 8th<br>PLANTATION, FL                                                                                                                         |                                      |
| REPLACEMENT BASE<br>(NEW MATERIAL)                                                                                 | SCA   |                                                                                                                                                       | AS NOTED                             |
| T z×                                                                                                               |       |                                                                                                                                                       | MBER, 2017                           |
| 8" "21"<br>8" MIN<br>18" MAX"                                                                                      | DR/   | AWN BY:                                                                                                                                               | FA                                   |
|                                                                                                                    |       | SIGNED BY:<br>ECKED BY:                                                                                                                               | SB                                   |
|                                                                                                                    |       |                                                                                                                                                       | JT                                   |
| MT 00-<br>1                                                                                                        |       | *                                                                                                                                                     | *                                    |
|                                                                                                                    | _     | JAMES A. THIELE, P.E<br>FLORIDA REG. NO. 33<br>(FOR THE FIRM)                                                                                         | <u>=.</u><br>256                     |
| ED AND TESTED PRIOR TO THE                                                                                         | SH    | EET TITLE                                                                                                                                             |                                      |
| STALLED FACILITY.<br>AIGHT LINES PARALLEL TO OR<br>IN 2 LIFTS, A MINIMUM OF 1"<br>F SP-9.5 PAVEMENT INSTALLED      |       | WATER & SE<br>DETAILS                                                                                                                                 |                                      |
|                                                                                                                    | SHI   | EET NUMBER<br>CU-501                                                                                                                                  |                                      |
| CUT<br>ATION <sup>DRAWING NO.</sup>                                                                                |       | CITY COMMISSION SL                                                                                                                                    | IBMITTAL                             |
|                                                                                                                    |       | PROJECT NO. 08808                                                                                                                                     | 3.01                                 |