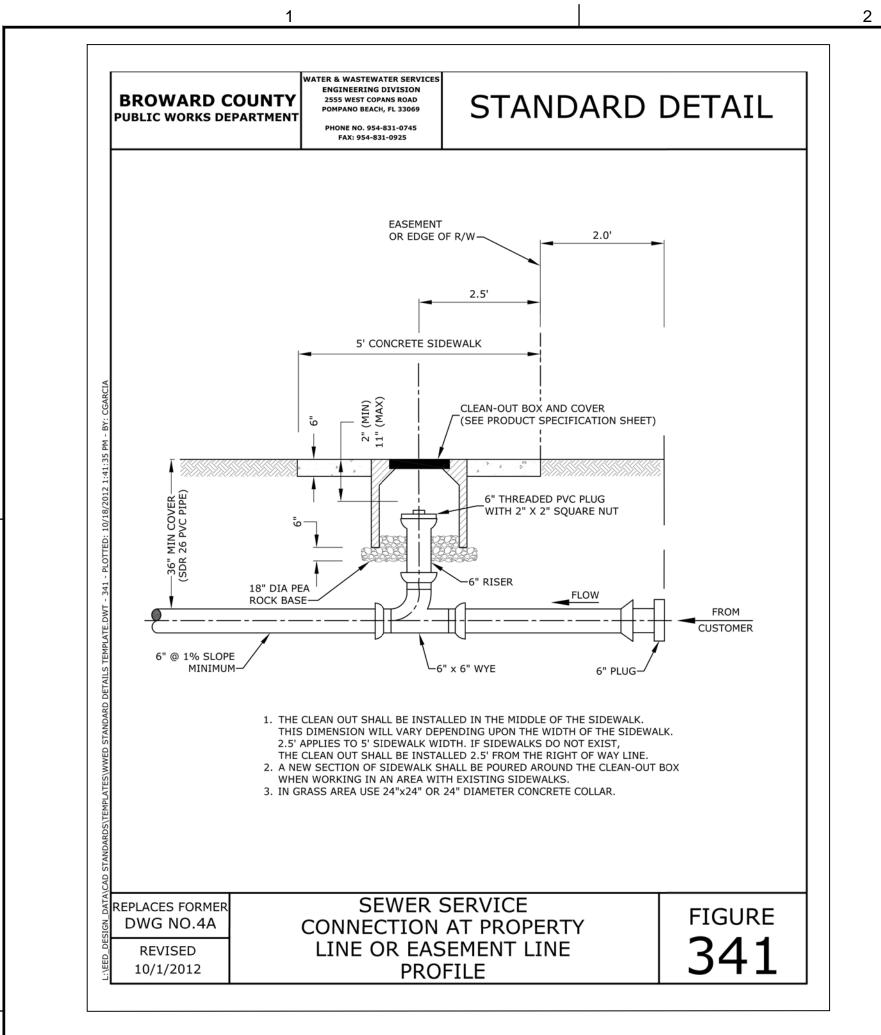

RESTORATION OF ROADWAY (

| D DETAIL                                                                                                           |       |                                                                                                                                                       | TH                                   |
|--------------------------------------------------------------------------------------------------------------------|-------|-------------------------------------------------------------------------------------------------------------------------------------------------------|--------------------------------------|
|                                                                                                                    | Pc    | 301 East Atlantic Bou<br>Impano Beach, Florida 3                                                                                                      |                                      |
| MIN.                                                                                                               |       | 2160 NW 82 <sup>nd</sup> Ave<br>Doral, Florida 331                                                                                                    |                                      |
| EXISTING<br>ROCK<br>BASE                                                                                           |       | PH: (954) 788-34                                                                                                                                      | .00                                  |
|                                                                                                                    |       | Florida Certificat<br>Authorization # -                                                                                                               |                                      |
|                                                                                                                    | BID / | CONTRACT NO. :                                                                                                                                        |                                      |
|                                                                                                                    | REV   | /ISIONS                                                                                                                                               |                                      |
|                                                                                                                    | NO.   | DESCRIPTION                                                                                                                                           | DATE                                 |
| 1.5'                                                                                                               |       |                                                                                                                                                       |                                      |
| AT AND PLACE ASPHALT PATCH                                                                                         |       |                                                                                                                                                       |                                      |
| RED AND TESTED PRIOR TO THE                                                                                        |       | PRELIMINARY P                                                                                                                                         | PLAN                                 |
| NSTALLED FACILITY.<br>RAIGHT LINES PARALLEL TO OR<br>D IN 2 LIFTS, A MINIMUM OF 1"<br>OF SP-9.5 PAVEMENT INSTALLED |       | NOT FOR CONSTR<br>RESPONSIBILITY FOR THE USE<br>PLANS PRIOR TO OBTAINING<br>ROM ALL AGENCIES HAVING JU<br>OVER THE PROJECT WILL FAI<br>UPON THE USER. | E OF THESE<br>PERMITS<br>URISDICTION |
| DRAWING No.                                                                                                        |       |                                                                                                                                                       |                                      |
| TION M-3                                                                                                           |       |                                                                                                                                                       |                                      |
| D DETAIL                                                                                                           |       | ΡΙΧ                                                                                                                                                   | L                                    |
|                                                                                                                    | P     | 4400 NW 8th<br>PLANTATION, FL                                                                                                                         |                                      |
| REPLACEMENT BASE<br>(NEW MATERIAL)                                                                                 | SCA   |                                                                                                                                                       | AS NOTED                             |
| T z×                                                                                                               |       |                                                                                                                                                       | MBER, 2017                           |
| 8" "21"<br>8" MIN<br>18" MAX"                                                                                      | DR/   | AWN BY:                                                                                                                                               | FA                                   |
|                                                                                                                    |       | SIGNED BY:<br>ECKED BY:                                                                                                                               | SB                                   |
|                                                                                                                    |       |                                                                                                                                                       | JT                                   |
| MT 00-<br>1                                                                                                        |       | *                                                                                                                                                     | *                                    |
|                                                                                                                    | _     | JAMES A. THIELE, P.E<br>FLORIDA REG. NO. 33<br>(FOR THE FIRM)                                                                                         | <u>=.</u><br>256                     |
| ED AND TESTED PRIOR TO THE                                                                                         | SH    | EET TITLE                                                                                                                                             |                                      |
| STALLED FACILITY.<br>AIGHT LINES PARALLEL TO OR<br>IN 2 LIFTS, A MINIMUM OF 1"<br>F SP-9.5 PAVEMENT INSTALLED      |       | WATER & SE<br>DETAILS                                                                                                                                 |                                      |
|                                                                                                                    | SHI   | EET NUMBER<br>CU-501                                                                                                                                  |                                      |
| CUT<br>ATION <sup>DRAWING NO.</sup>                                                                                |       | CITY COMMISSION SL                                                                                                                                    | IBMITTAL                             |
|                                                                                                                    |       | PROJECT NO. 08808                                                                                                                                     | 3.01                                 |