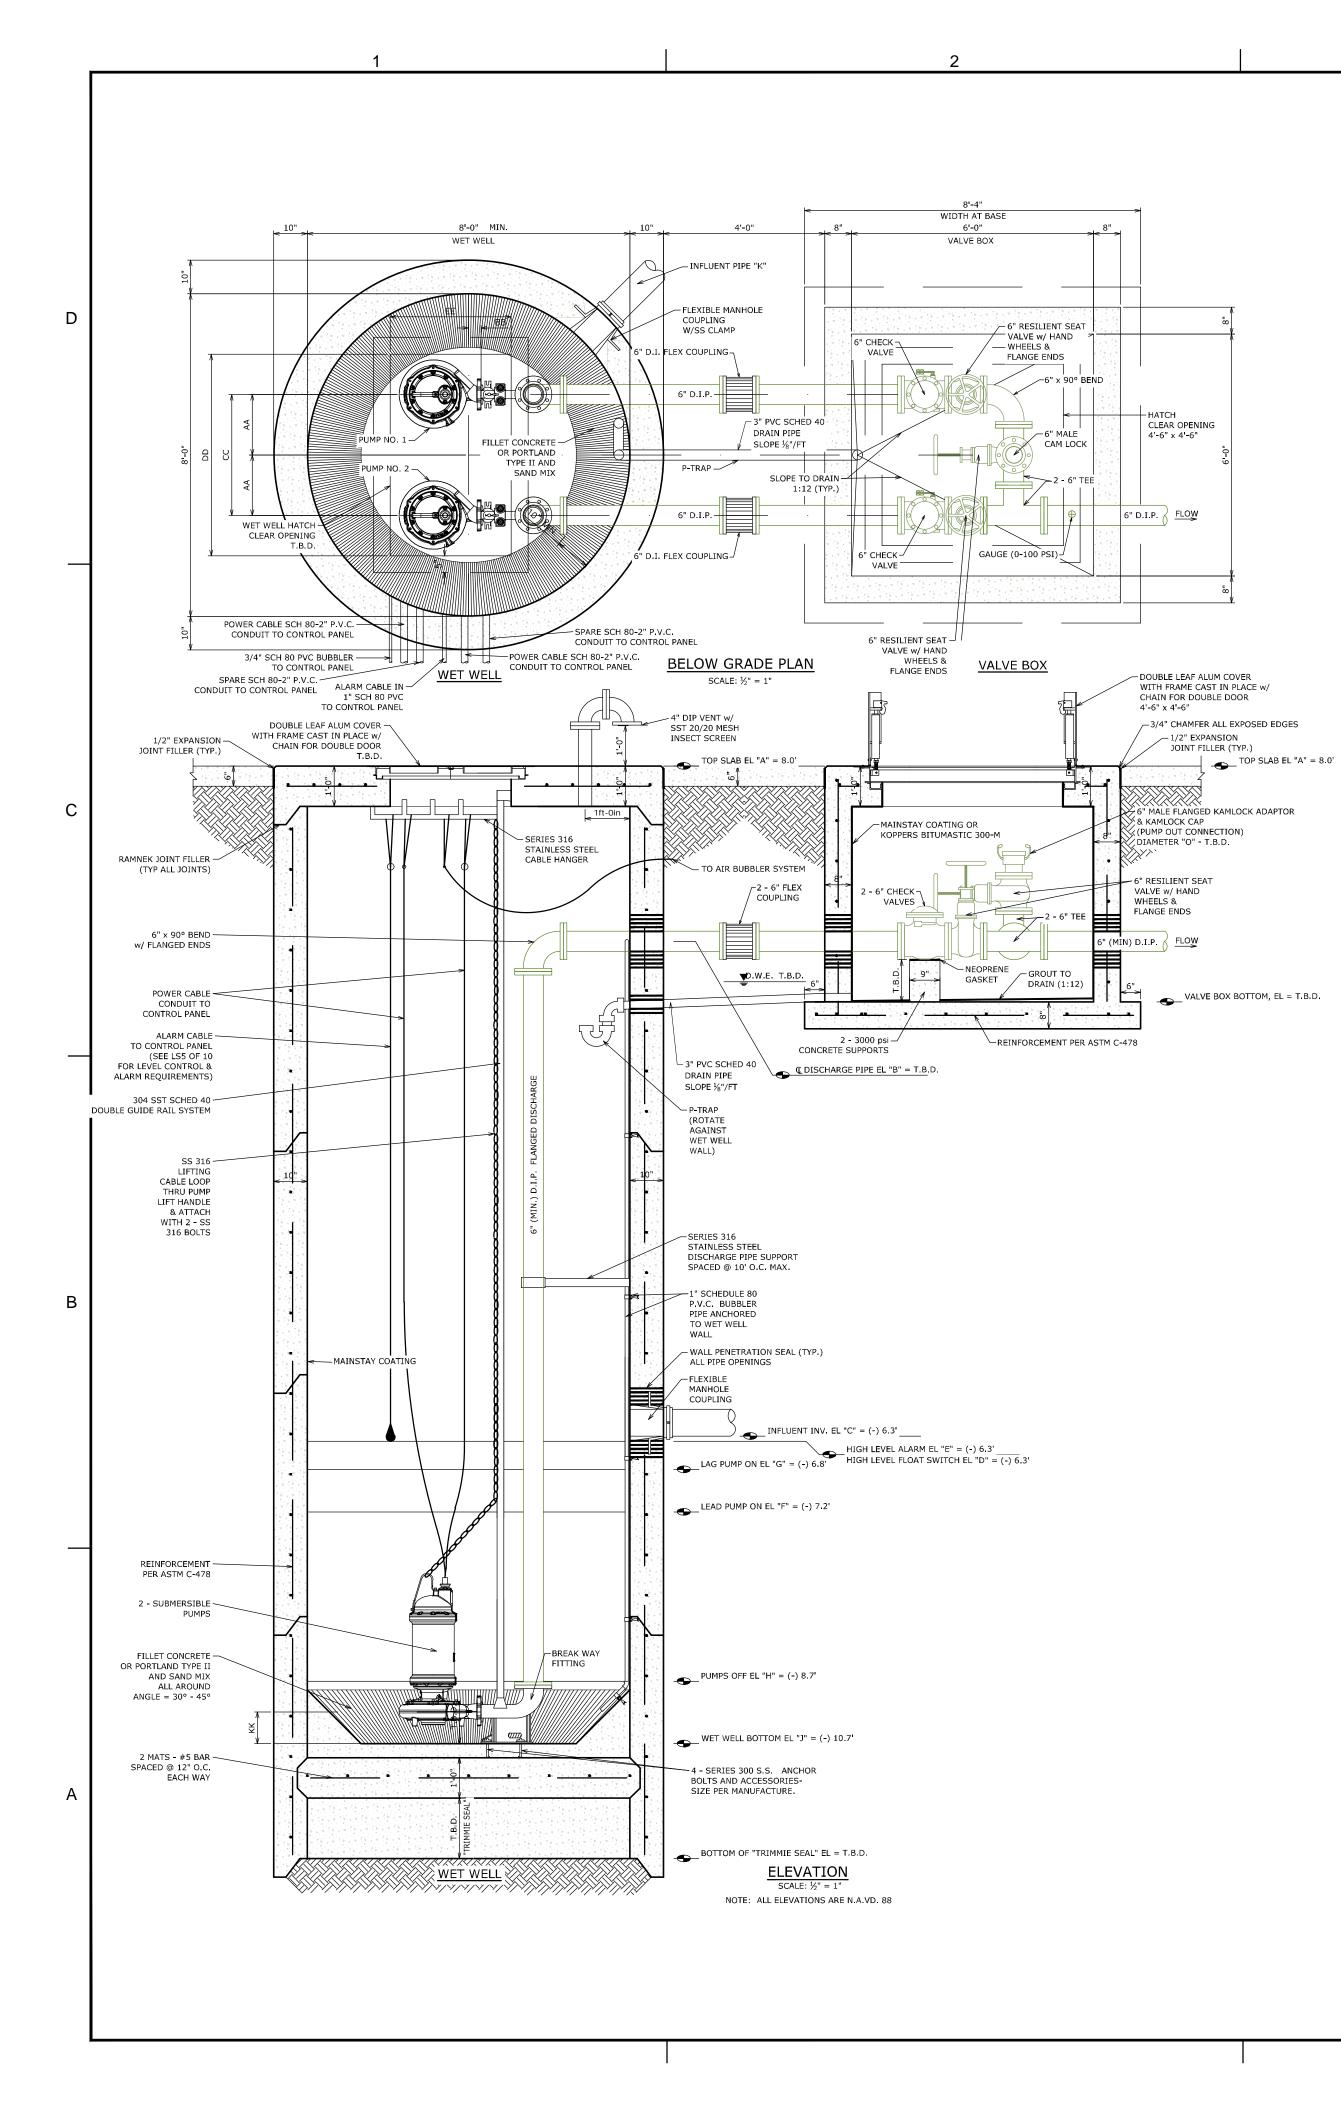

RESTORATION OF ROADWAY (

| D DETAIL                                                                                                           |       |                                                                                                                                                       | TH                                   |
|--------------------------------------------------------------------------------------------------------------------|-------|-------------------------------------------------------------------------------------------------------------------------------------------------------|--------------------------------------|
|                                                                                                                    | Pc    | 301 East Atlantic Bou<br>Impano Beach, Florida 3                                                                                                      |                                      |
| MIN.                                                                                                               |       | 2160 NW 82 <sup>nd</sup> Ave<br>Doral, Florida 331                                                                                                    |                                      |
| EXISTING<br>ROCK<br>BASE                                                                                           |       | PH: (954) 788-34                                                                                                                                      | .00                                  |
|                                                                                                                    |       | Florida Certificat<br>Authorization # -                                                                                                               |                                      |
|                                                                                                                    | BID / | CONTRACT NO. :                                                                                                                                        |                                      |
|                                                                                                                    | REV   | /ISIONS                                                                                                                                               |                                      |
|                                                                                                                    | NO.   | DESCRIPTION                                                                                                                                           | DATE                                 |
| 1.5'                                                                                                               |       |                                                                                                                                                       |                                      |
| AT AND PLACE ASPHALT PATCH                                                                                         |       |                                                                                                                                                       |                                      |
| RED AND TESTED PRIOR TO THE                                                                                        |       | PRELIMINARY P                                                                                                                                         | PLAN                                 |
| NSTALLED FACILITY.<br>RAIGHT LINES PARALLEL TO OR<br>D IN 2 LIFTS, A MINIMUM OF 1"<br>OF SP-9.5 PAVEMENT INSTALLED |       | NOT FOR CONSTR<br>RESPONSIBILITY FOR THE USE<br>PLANS PRIOR TO OBTAINING<br>ROM ALL AGENCIES HAVING JU<br>OVER THE PROJECT WILL FAI<br>UPON THE USER. | E OF THESE<br>PERMITS<br>URISDICTION |
| DRAWING No.                                                                                                        |       |                                                                                                                                                       |                                      |
| TION M-3                                                                                                           |       |                                                                                                                                                       |                                      |
| D DETAIL                                                                                                           |       | ΡΙΧ                                                                                                                                                   | L                                    |
|                                                                                                                    | P     | 4400 NW 8th<br>PLANTATION, FL                                                                                                                         |                                      |
| REPLACEMENT BASE<br>(NEW MATERIAL)                                                                                 | SCA   |                                                                                                                                                       | AS NOTED                             |
| T z×                                                                                                               |       |                                                                                                                                                       | MBER, 2017                           |
| 8" "21"<br>8" MIN<br>18" MAX"                                                                                      | DR/   | AWN BY:                                                                                                                                               | FA                                   |
|                                                                                                                    |       | SIGNED BY:<br>ECKED BY:                                                                                                                               | SB                                   |
|                                                                                                                    |       |                                                                                                                                                       | JT                                   |
| MT 00-<br>1                                                                                                        |       | *                                                                                                                                                     | *                                    |
|                                                                                                                    | _     | JAMES A. THIELE, P.E<br>FLORIDA REG. NO. 33<br>(FOR THE FIRM)                                                                                         | <u>=.</u><br>256                     |
| ED AND TESTED PRIOR TO THE                                                                                         | SH    | EET TITLE                                                                                                                                             |                                      |
| STALLED FACILITY.<br>AIGHT LINES PARALLEL TO OR<br>IN 2 LIFTS, A MINIMUM OF 1"<br>F SP-9.5 PAVEMENT INSTALLED      |       | WATER & SE<br>DETAILS                                                                                                                                 |                                      |
|                                                                                                                    | SHI   | EET NUMBER<br>CU-501                                                                                                                                  |                                      |
| CUT<br>ATION <sup>DRAWING NO.</sup>                                                                                |       | CITY COMMISSION SL                                                                                                                                    | IBMITTAL                             |
|                                                                                                                    |       | PROJECT NO. 08808                                                                                                                                     | 3.01                                 |