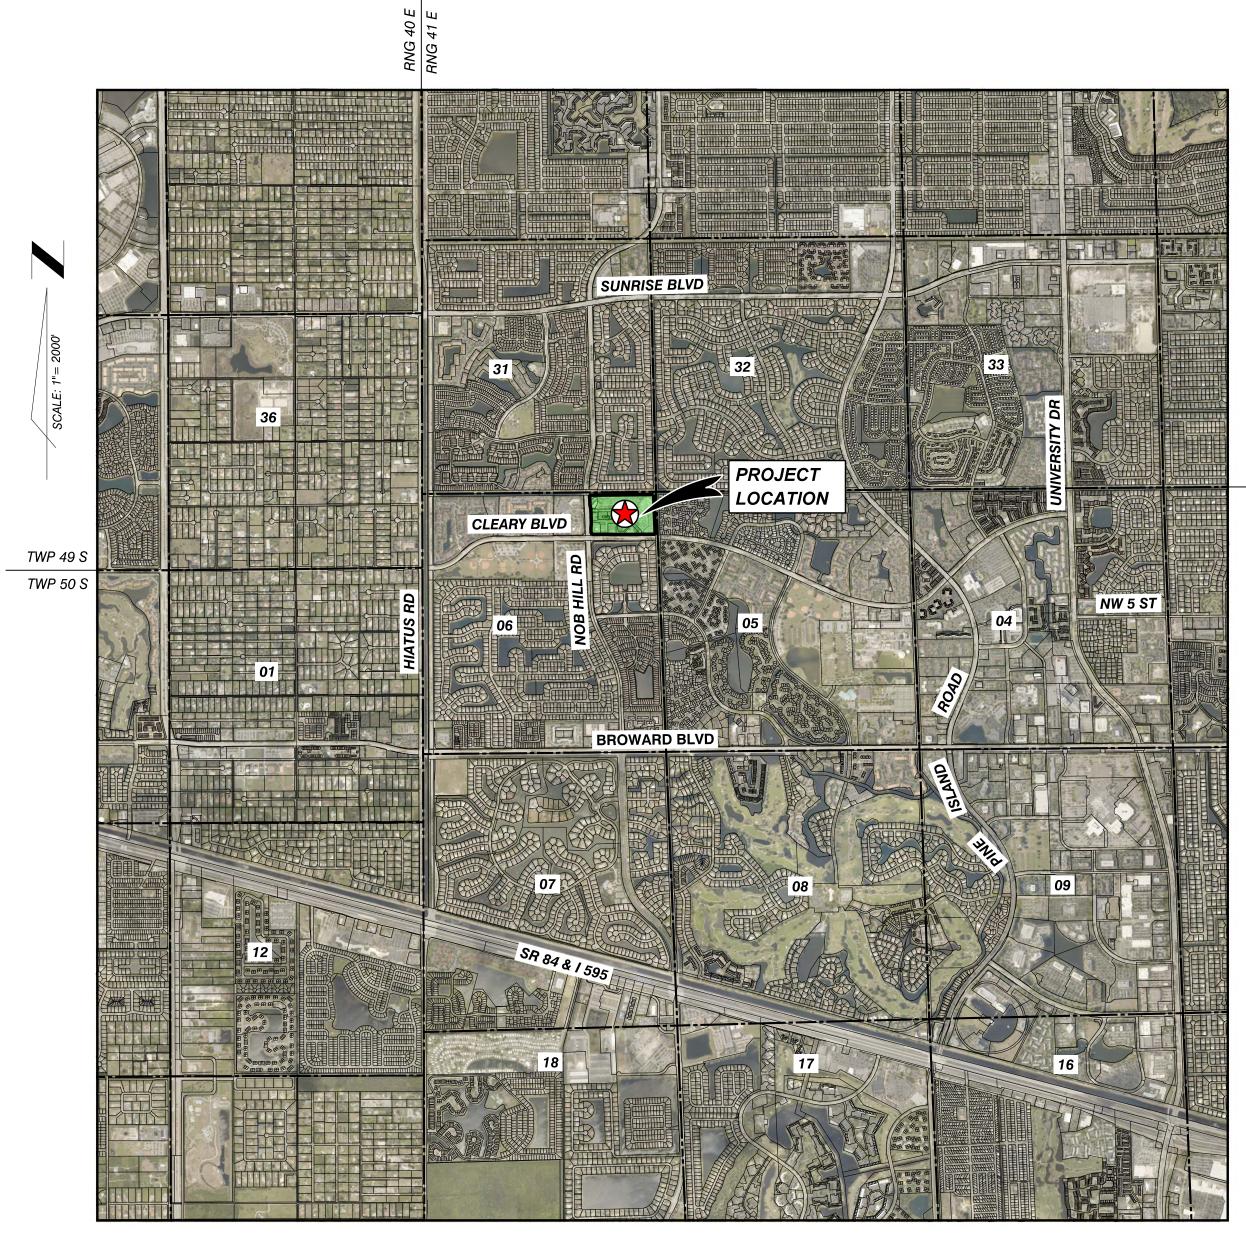

# CITY OF PLANTATION, BROWARD COUNTY, FLORIDA PLANTATION PROMENADE JOINT VENTURE

VICINITY MAP

LOCATION MAP

SECTION 6 TOWNSHIP 50 SOUTH RANGE 41 EAST