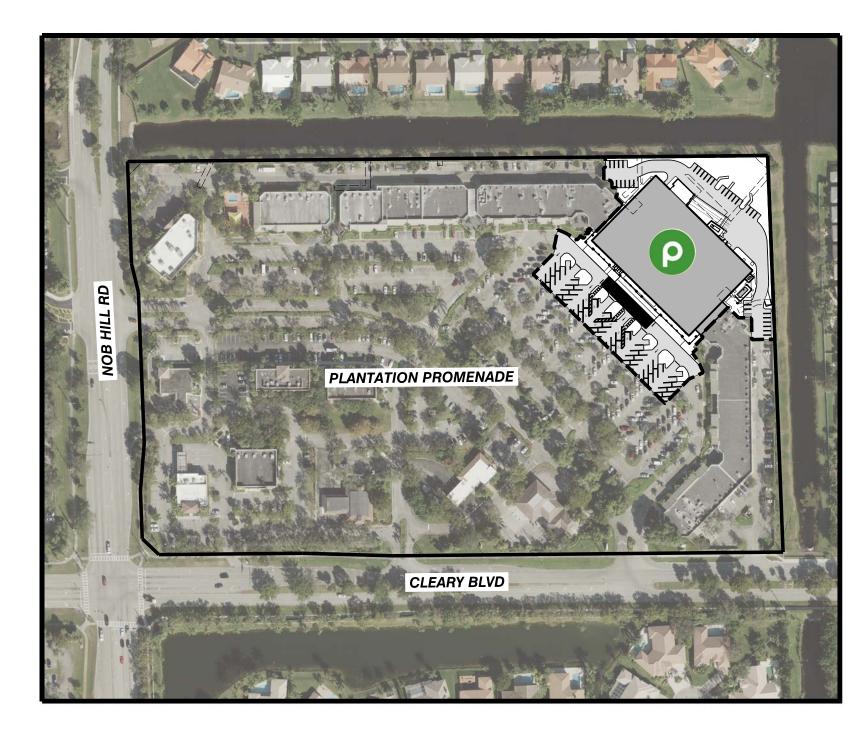

# CITY OF PLANTATION, BROWARD COUNTY, FLORIDA PLANTATION PROMENADE JOINT VENTURE

VICINITY MAP